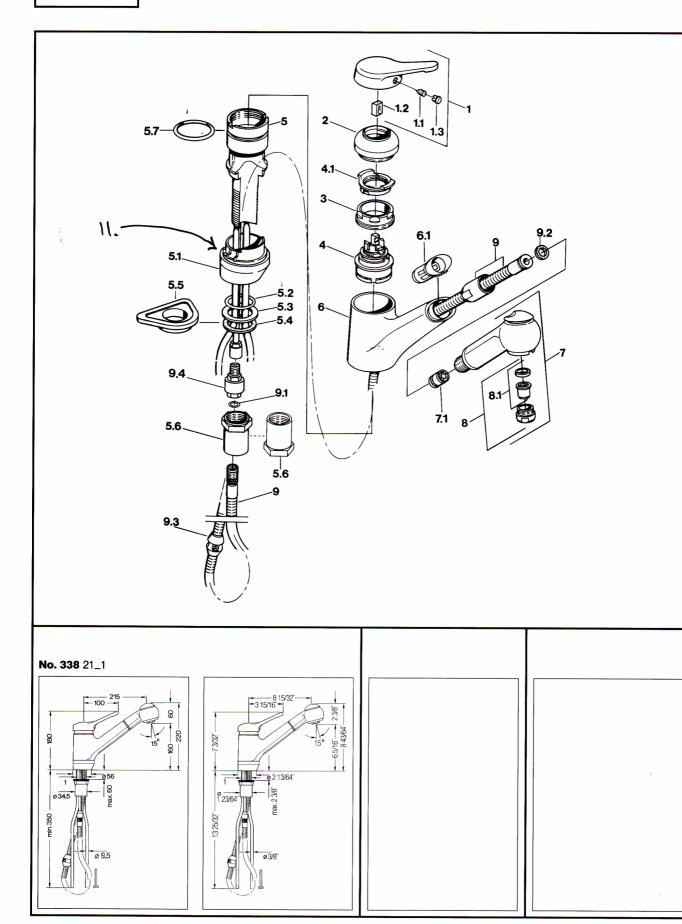

## HANSARONDA Single lever sink mixer with swivelling spout, handspray HANSARONDA Mitigeur évier monocommande avec bras de douche, pivotant

| Pos.<br>réf.              | Description / description                   |                                                                                                                 | chromé /<br>chrome<br><b>338</b> 213117 | white /<br>blanc<br><b>338</b> 218120 | Bicolor-<br>chrome<br>brass /<br>Bicolor:<br>chromé<br>laiton-<br>color<br><b>338</b> 218125 | Bicolor-<br>white<br>brass /<br>Bicolor:<br>blanc<br>laiton-<br>color<br><b>338</b> 21812 |
|---------------------------|---------------------------------------------|-----------------------------------------------------------------------------------------------------------------|-----------------------------------------|---------------------------------------|----------------------------------------------------------------------------------------------|-------------------------------------------------------------------------------------------|
| 1.                        | Lever / levier                              |                                                                                                                 | 910 346                                 | 910 349                               |                                                                                              |                                                                                           |
| 1.1                       | Screw / vis de fixation                     |                                                                                                                 | 904 755 <sup>2</sup>                    | ← 1                                   | ~                                                                                            | ~                                                                                         |
| 1.2                       | Sleeve / insert pr. levier                  |                                                                                                                 | 904 778 <sup>2</sup>                    | ←                                     | ←                                                                                            | ←                                                                                         |
| 1.3                       | Plug / repair ch/fr.                        |                                                                                                                 | 906 705 <sup>2</sup>                    | 4                                     | ←                                                                                            | 4                                                                                         |
| 2.                        | Cover cap / capuchon                        |                                                                                                                 | 910 329                                 | 910 332                               | ←                                                                                            | 910 33                                                                                    |
| 3.                        | Ring bolt / écrou de cartouche              |                                                                                                                 | 904 890                                 | 4                                     | 4                                                                                            | <del>~</del>                                                                              |
| 4.                        | Cartridge / cartouche céramique             |                                                                                                                 | 904 601 <sup>2</sup>                    | ←                                     | ←                                                                                            | ←                                                                                         |
| 4.1                       | Stop ring / bague a butée                   |                                                                                                                 | 904 759 <sup>2</sup>                    | 4                                     | ←                                                                                            | ←                                                                                         |
| 5.                        | Housing / corps                             |                                                                                                                 |                                         |                                       |                                                                                              |                                                                                           |
| 5.1                       | Support ring / socle                        |                                                                                                                 | 910 384                                 | 910 386                               | ←                                                                                            | 910 390                                                                                   |
|                           | Decor ring / anneau décor                   |                                                                                                                 |                                         |                                       | ←                                                                                            | 910 52                                                                                    |
| 5.2                       | O-ring / joint torique                      |                                                                                                                 | 910 2362                                | Ļ                                     | ←                                                                                            | ←                                                                                         |
| 5.3                       | Seal / joint                                |                                                                                                                 | 902 283 <sup>2</sup>                    | ←                                     | ←                                                                                            | <b>←</b>                                                                                  |
| 5.4                       | Sliding ring / rondelle                     |                                                                                                                 | 904 893                                 | 4                                     | ←                                                                                            | ←                                                                                         |
| 5.5                       | Support ring / douille de guidage           |                                                                                                                 | 910 008                                 | ←                                     | ←                                                                                            | ←                                                                                         |
| 5.6                       | Screw union / écrou de serrage              |                                                                                                                 | 904 894                                 | 4                                     | ←                                                                                            |                                                                                           |
| 5.7                       | O-ring / joint torique                      |                                                                                                                 | 906 351                                 | ←                                     | ←                                                                                            | ←                                                                                         |
| 6.                        | Shower arm / bec                            |                                                                                                                 | 910 391                                 | 910 393                               | ~                                                                                            | -                                                                                         |
| 6.1                       | Guiding sleeve / embout de bec              | 1999951696950000000000000000000000000000                                                                        | 910 630                                 | ←                                     | ←                                                                                            | ←                                                                                         |
| 7.                        | Handshower, diverter / douchette, inverseur |                                                                                                                 | 911 404                                 | 911 405                               | 911 406                                                                                      | 911 407                                                                                   |
| 7.1                       | Return flow preventer / clapet anti-retour  | PERSONAL PROPERTY AND ADDRESS OF ADDRESS AND ADDRESS ADDRESS ADDRESS ADDRESS ADDRESS ADDRESS ADDRESS ADDRESS AD | 905 714                                 | ÷                                     | ←                                                                                            | <b>←</b>                                                                                  |
| 8.                        | Aerator / aérateur                          |                                                                                                                 | 906 826                                 | 906 828                               | 4                                                                                            | 906 97                                                                                    |
| 8.1                       | Aerator insert / grille pr. aérateur        | 201100000000000000000000000000000000000                                                                         | 905 901 <sup>2</sup>                    | ←                                     | ←                                                                                            | ←                                                                                         |
| 9.                        | Metal hose / flexible métallique            | 18 25.                                                                                                          | 905 067                                 | ←                                     | ←                                                                                            | ←                                                                                         |
| 9.1                       | O-ring / joint torique                      |                                                                                                                 | 902 337                                 | ←                                     | ←                                                                                            | ←                                                                                         |
| 9.2                       | Seal / joint                                |                                                                                                                 | 905 070 <sup>2</sup>                    | ←                                     | 4                                                                                            | ←                                                                                         |
| 9.3                       | Lead stop / plomb contrepoids               |                                                                                                                 | 905 891                                 | ←                                     | ←                                                                                            | ←                                                                                         |
| 9.4                       | Return flow preventer / clapet anti-retour  |                                                                                                                 | 910 801                                 | 4                                     | ←                                                                                            | 4                                                                                         |
|                           | O-RING AT BASE A02634                       |                                                                                                                 | <b>ዋ<sub>ርር የዛ</sub>ነ</b>               |                                       |                                                                                              |                                                                                           |
| ",0                       | CONTRACT POLOS                              | 31                                                                                                              | PG 811                                  |                                       |                                                                                              |                                                                                           |
|                           | For the US market add "59" to the part      |                                                                                                                 |                                         |                                       |                                                                                              |                                                                                           |
|                           | number. example: 59 905 067                 |                                                                                                                 |                                         |                                       |                                                                                              |                                                                                           |
|                           |                                             |                                                                                                                 |                                         |                                       |                                                                                              |                                                                                           |
| Contraction of the second |                                             | State and State                                                                                                 | No. of Concession, Name                 | A STATE OF A STATE OF A               |                                                                                              | The second second                                                                         |
|                           |                                             |                                                                                                                 |                                         |                                       |                                                                                              |                                                                                           |